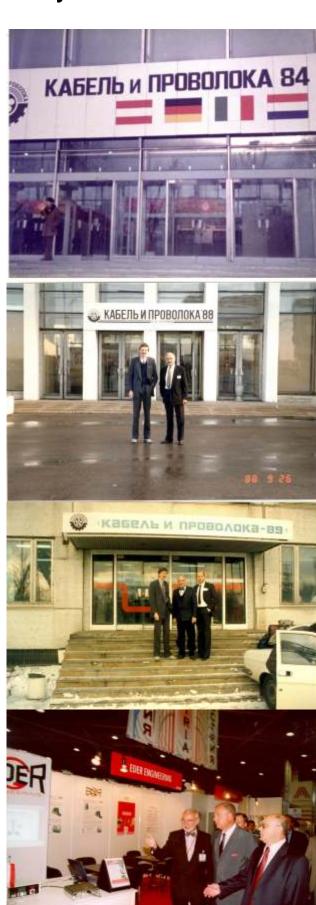

## EDER - C.I.S./CCCP History since 1956









## ЭДЕР Инжиниринг ГмбX-Австрия 60-ти летняя история успеха!

## КРАТКАЯ ИНФОРМАЦИЯ о фирме ЭДЕР ИНЖИНИРИНГ - АВСТРИЯ

- 1968 первая фильера из PKD (Сотрах синтетический алмаз):
- **1970 первая ультразвуковая машина** мощностью до 600 Вт (USP-110):
- 1974 Dicamat EDM Машина для сверления и профилирования синтетических алмазов без лазера:
- 1976 Разработка конструкции качающегося столика для зеркального полирования фильер из синтетических алмазов.
- 1980 **HGM** Высокоскоростные калибрующие/полирующие машины.
- 1988— первые уплотняющие фильеры из синтетических алмазов, поставленные на кабельный завод Siemens.:
- 2000 изобретение системы EDDS для специальной маркировки фильер, защищающей авторские права и исключающей подделку.
- 2006 USP-TWIN: первая ультразвуковая машина с 2-мя рабочими с