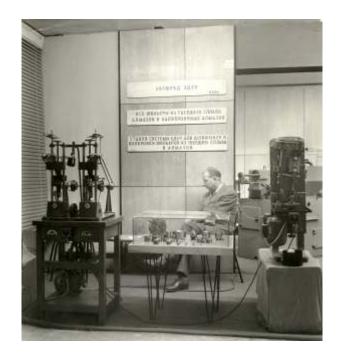

## КРАТКАЯ ИНФОРМАЦИЯ о фирме ЭДЕР ИНЖИНИРИНГ - АВСТРИЯ

- 1968 первая фильера из PKD (Сотрах синтетический алмаз):
- **1970 первая ультразвуковая машина** мощностью до 600 Вт (USP-110):
- 1974 Dicamat EDM Машина для сверления и профилирования синтетических алмазов без лазера:
- 1976 Разработка конструкции качающегося столика для зеркального полирования фильер из синтетических алмазов.
- 1980 **HGM** Высокоскоростные калибрующие/полирующие машины.
- 1988— первые уплотняющие фильеры из синтетических алмазов, поставленные на кабельный завод Siemens.:
- 2000 изобретение системы EDDS для специальной маркировки фильер, защищающей авторские права и исключающей подделку.
- 2006 USP-TWIN: первая ультразвуковая машина с 2-мя рабочими станциями, обслуживаемыми одним специалистом, для повышения производительности и оптимизации количества обработанных фильер.